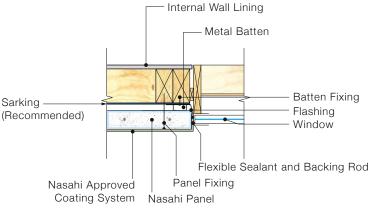

## NASAHI DETAILED DRAWINGS

DETAIL 2.1 - External Corner Detail

DETAIL 3.1 - Window Head

DETAIL 3.2 - Window Jamb

<u>DETAIL 3.3 - Window Sill</u> (<u>Decorative Trim</u>)

DETAIL 3.4 - Window Sill

<u>DETAIL 4.2 - Eave Detail</u> (<u>Panel Under</u>)