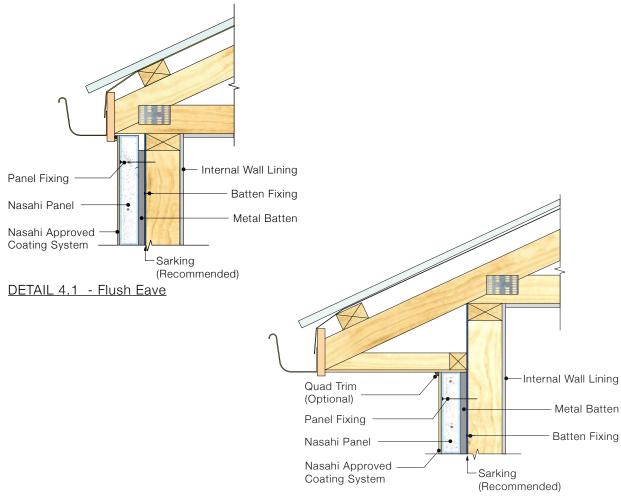

## NASAHI DETAILED DRAWINGS

DETAIL 2.1 - External Corner Detail

DETAIL 3.1 - Window Head

DETAIL 3.2 - Window Jamb

<u>DETAIL 3.3 - Window Sill</u> (<u>Decorative Trim</u>)

DETAIL 3.4 - Window Sill

<u>DETAIL 4.2 - Eave Detail</u> (<u>Panel Under</u>)