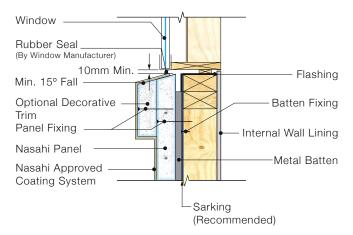

## NASAHI DETAILED DRAWINGS

DETAIL 2.1 - External Corner Detail

DETAIL 3.1 - Window Head

DETAIL 3.2 - Window Jamb

<u>DETAIL 3.3 - Window Sill</u> (<u>Decorative Trim</u>)

DETAIL 3.4 - Window Sill

<u>DETAIL 4.2 - Eave Detail</u> (<u>Panel Under</u>)