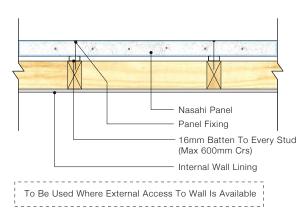

DETAIL 11.1 - External Fixings to Wall

DETAIL 12.1 - Standard External Wall Detail

DETAIL 12.2 - Boundary Wall Fixing Detail A

DETAIL 12.3 - Boundary Wall Fixing Detail B