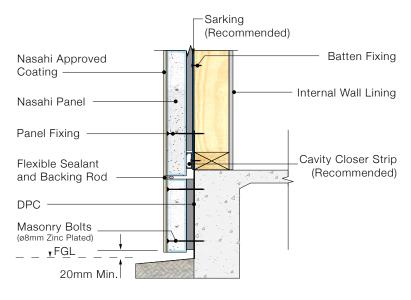

Slab Edge Detail (Rebate)

Slab Edge Detail (Overhanging)

Slab Edge Detail (Overhanging Deepened Edge Beam)