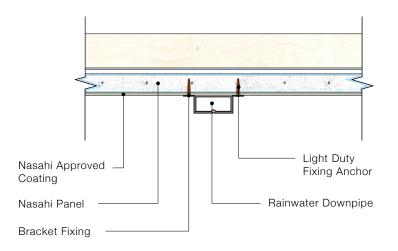

DETAIL 11.1 - External Fixings to Wall

DETAIL 12.1 - Standard External Wall Detail

DETAIL 12.2 - Boundary Wall Fixing Detail A

DETAIL 12.3 - Boundary Wall Fixing Detail B