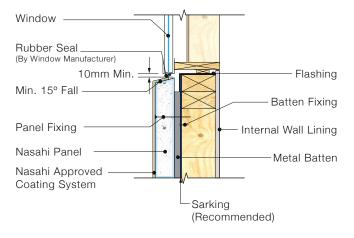

## NASAHI DETAILED DRAWINGS

DETAIL 2.1 - External Corner Detail

DETAIL 3.1 - Window Head

DETAIL 3.2 - Window Jamb

<u>DETAIL 3.3 - Window Sill</u> (<u>Decorative Trim</u>)

DETAIL 3.4 - Window Sill

<u>DETAIL 4.2 - Eave Detail</u> (<u>Panel Under</u>)