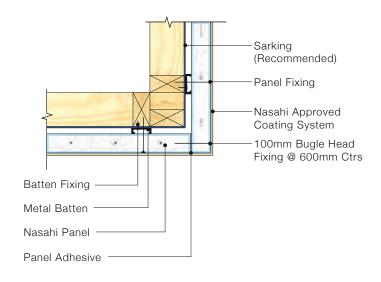

## NASAHI DETAILED DRAWINGS

DETAIL 2.1 - External Corner Detail

DETAIL 3.1 - Window Head

DETAIL 3.2 - Window Jamb

<u>DETAIL 3.3 - Window Sill</u> (<u>Decorative Trim</u>)

DETAIL 3.4 - Window Sill

<u>DETAIL 4.2 - Eave Detail</u> (<u>Panel Under</u>)