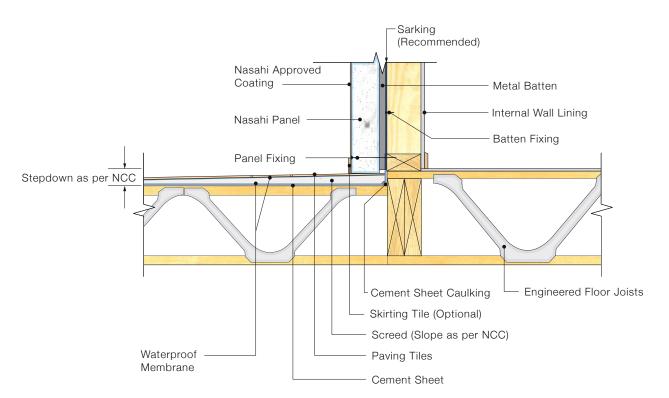

DETAIL 5.1 - Cladding To Brick Detail

DETAIL 5.2 - Panel to Angle Roof Detail (Up to 25°)

DETAIL 5.3 - Panel to Flat Roof Detail

<u>DETAIL 6.1 - Inter Floor Junction</u> (Panel Joint in Joist Zone)

Note: For engineered floor joists, shrinkage ≤1% over depth of joist panel gap of 5-10mm is acceptable. For non-engineered floor joists, panel gap of 15-20mm is required