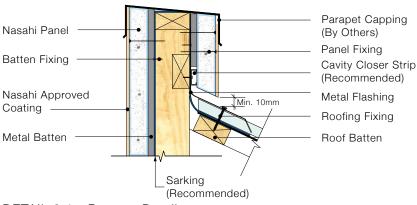

DETAIL 8.1 - Column Detail

be

DETAIL 9.1 - Parapet Detail

Nasahi Panel
Nasahi Approved
Coating
Flexible Sealant
and Backing Rod

<u>DETAIL 10.2 - Expansion Joint</u> (Vertical)

between 5-8mm for an engineered joist frame (shrinkage less than 1%), for non-seasoned joists check with frame manufacturer, or provide 15-20mm.