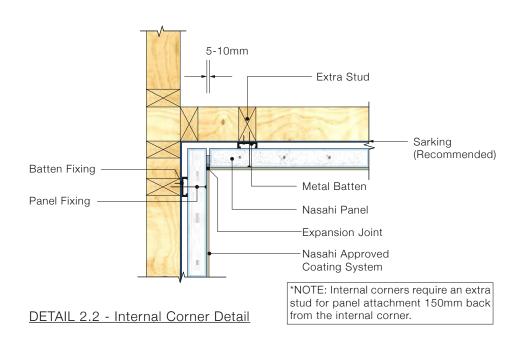

## NASAHI DETAILED DRAWINGS

DETAIL 2.1 - External Corner Detail

DETAIL 3.1 - Window Head

DETAIL 3.2 - Window Jamb

<u>DETAIL 3.3 - Window Sill</u> (<u>Decorative Trim</u>)

DETAIL 3.4 - Window Sill

<u>DETAIL 4.2 - Eave Detail</u> (<u>Panel Under</u>)