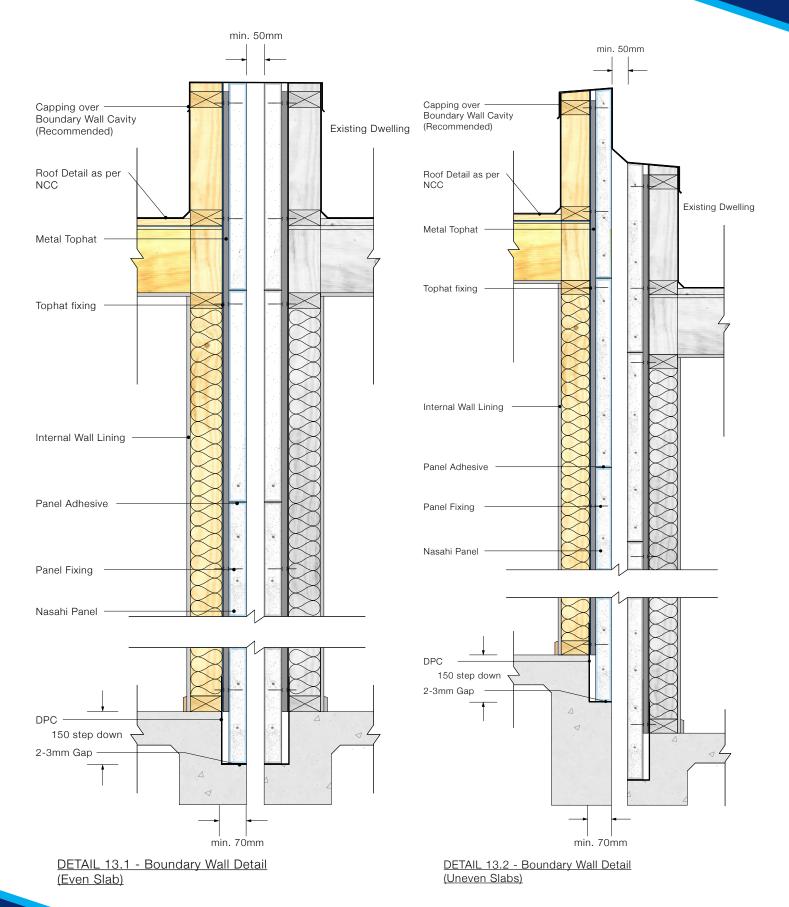

DETAIL 11.1 - External Fixings to Wall

DETAIL 12.1 - Standard External Wall Detail

DETAIL 12.2 - Boundary Wall Fixing Detail A

DETAIL 12.3 - Boundary Wall Fixing Detail B