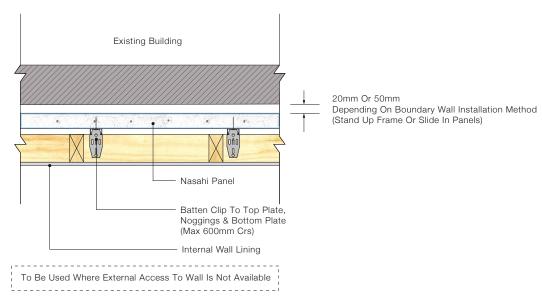

DETAIL 11.1 - External Fixings to Wall

DETAIL 12.1 - Standard External Wall Detail

DETAIL 12.2 - Boundary Wall Fixing Detail A

DETAIL 12.3 - Boundary Wall Fixing Detail B