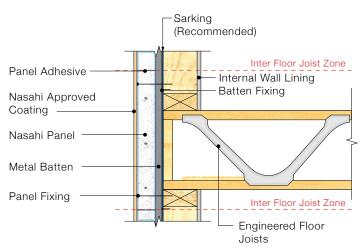

Note: To avoid control joint the joist must close within 600mm panel Inter Floor Joist Zone

<u>DETAIL 6.2 - Inter Floor Junction</u> (No Panel Joint in Joist Zone)

**DETAIL 7.1 - Meter Box Installation** 