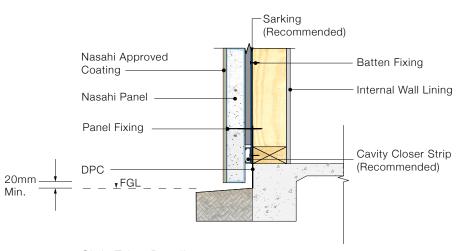

Slab Edge Detail (Rebate)

Slab Edge Detail (Overhanging)

Slab Edge Detail (Overhanging Deepened Edge Beam)