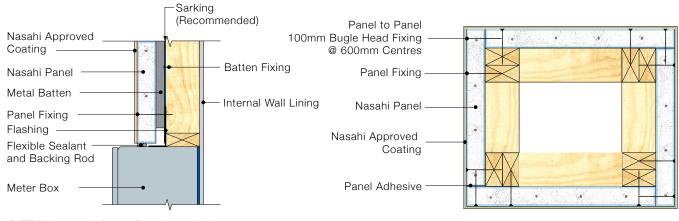

Note: To avoid control joint the joist must close within 600mm panel Inter Floor Joist Zone

<u>DETAIL 6.2 - Inter Floor Junction</u> (No Panel Joint in Joist Zone)

**DETAIL 7.1 - Meter Box Installation** 