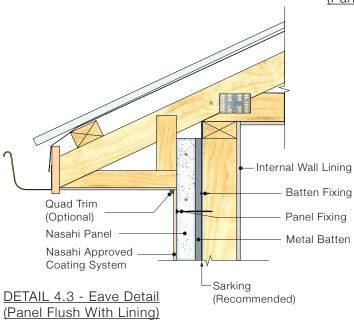

## NASAHI DETAILED DRAWINGS

DETAIL 2.1 - External Corner Detail

DETAIL 3.1 - Window Head

DETAIL 3.2 - Window Jamb

<u>DETAIL 3.3 - Window Sill</u> (<u>Decorative Trim</u>)

DETAIL 3.4 - Window Sill

<u>DETAIL 4.2 - Eave Detail</u> (<u>Panel Under</u>)