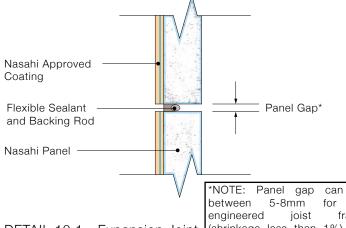

DETAIL 8.1 - Column Detail

be

DETAIL 9.1 - Parapet Detail

Nasahi Panel
Nasahi Approved
Coating
Flexible Sealant
and Backing Rod

<u>DETAIL 10.2 - Expansion Joint</u> (Vertical)

between 5-8mm for an engineered joist frame (shrinkage less than 1%), for non-seasoned joists check with frame manufacturer, or provide 15-20mm.