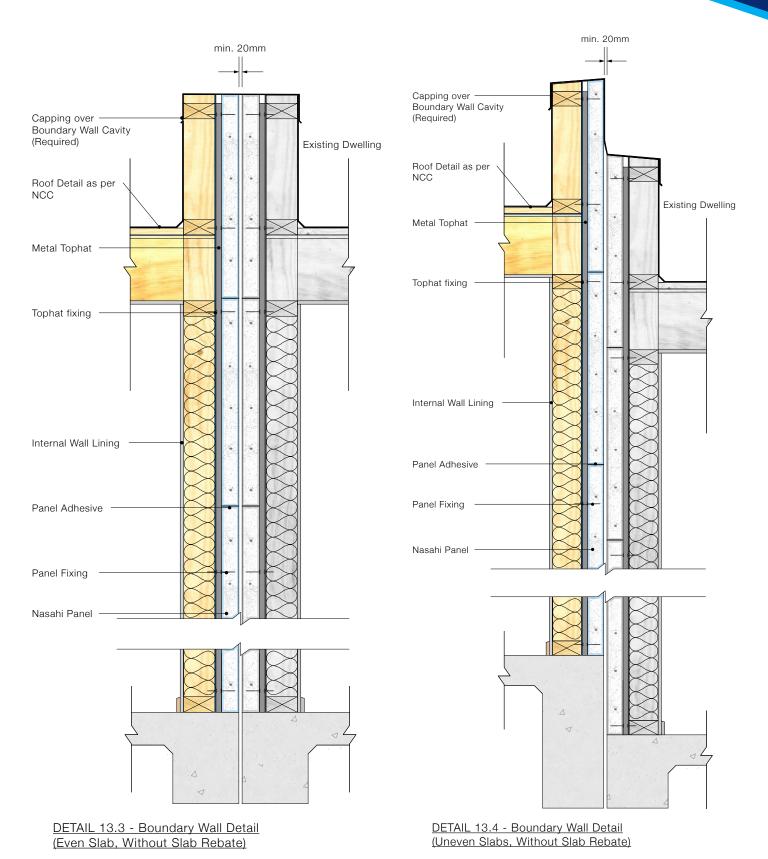

DETAIL 11.1 - External Fixings to Wall

DETAIL 12.1 - Standard External Wall Detail

DETAIL 12.2 - Boundary Wall Fixing Detail A

DETAIL 12.3 - Boundary Wall Fixing Detail B