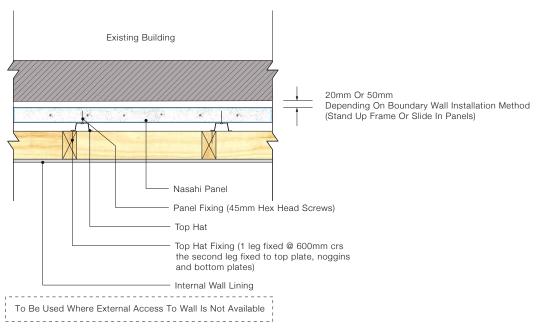

DETAIL 11.1 - External Fixings to Wall

DETAIL 12.1 - Standard External Wall Detail

DETAIL 12.2 - Boundary Wall Fixing Detail A

DETAIL 12.3 - Boundary Wall Fixing Detail B