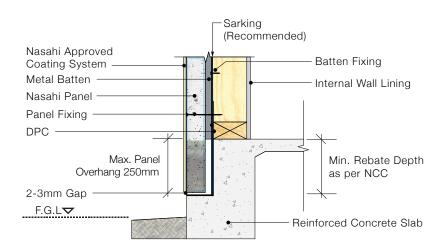

Slab Edge Detail (Rebate)

Slab Edge Detail (Overhanging)

Slab Edge Detail (Overhanging Deepened Edge Beam)