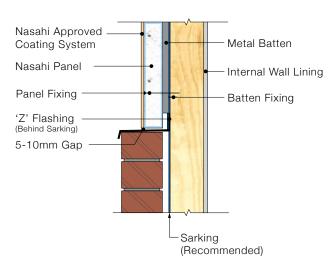

## NASAHI DETAILED DRAWINGS

DETAIL 2.1 - External Corner Detail

DETAIL 3.1 - Window Head

DETAIL 3.2 - Window Jamb

<u>DETAIL 3.3 - Window Sill</u> (<u>Decorative Trim</u>)

DETAIL 3.4 - Window Sill

<u>DETAIL 4.2 - Eave Detail</u> (<u>Panel Under</u>)