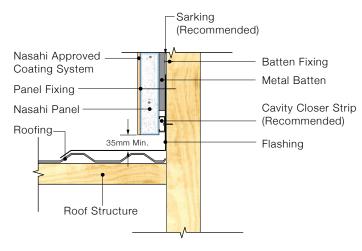

## NASAHI DETAILED DRAWINGS

DETAIL 2.1 - External Corner Detail

DETAIL 3.1 - Window Head

DETAIL 3.2 - Window Jamb

<u>DETAIL 3.3 - Window Sill</u> (<u>Decorative Trim</u>)

DETAIL 3.4 - Window Sill

<u>DETAIL 4.2 - Eave Detail</u> (<u>Panel Under</u>)