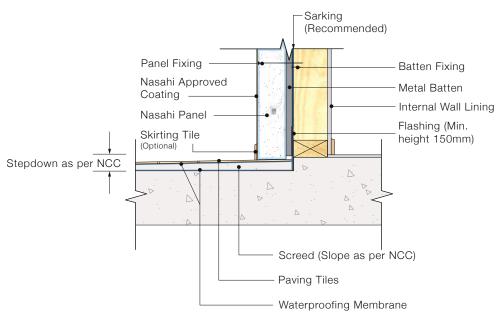

Slab Edge Detail (Rebate)

Slab Edge Detail (Overhanging)

Slab Edge Detail (Overhanging Deepened Edge Beam)