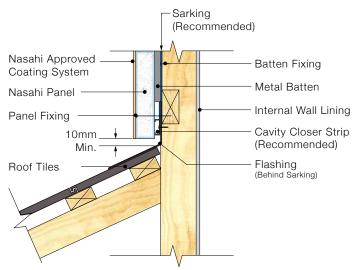

## NASAHI DETAILED DRAWINGS

DETAIL 2.1 - External Corner Detail

DETAIL 3.1 - Window Head

DETAIL 3.2 - Window Jamb

<u>DETAIL 3.3 - Window Sill</u> (<u>Decorative Trim</u>)

DETAIL 3.4 - Window Sill

<u>DETAIL 4.2 - Eave Detail</u> (<u>Panel Under</u>)