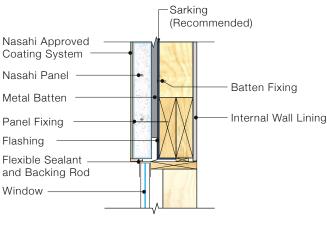

## NASAHI DETAILED DRAWINGS

DETAIL 2.1 - External Corner Detail

DETAIL 3.1 - Window Head

DETAIL 3.2 - Window Jamb

<u>DETAIL 3.3 - Window Sill</u> (<u>Decorative Trim</u>)

DETAIL 3.4 - Window Sill

<u>DETAIL 4.2 - Eave Detail</u> (<u>Panel Under</u>)