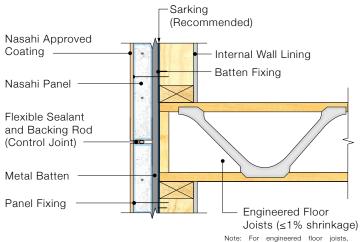

DETAIL 5.1 - Cladding To Brick Detail

DETAIL 5.2 - Panel to Angle Roof Detail (Up to 25°)

DETAIL 5.3 - Panel to Flat Roof Detail

<u>DETAIL 6.1 - Inter Floor Junction</u> (Panel Joint in Joist Zone)

Note: For engineered floor joists, shrinkage ≤1% over depth of joist panel gap of 5-10mm is acceptable. For non-engineered floor joists, panel gap of 15-20mm is required