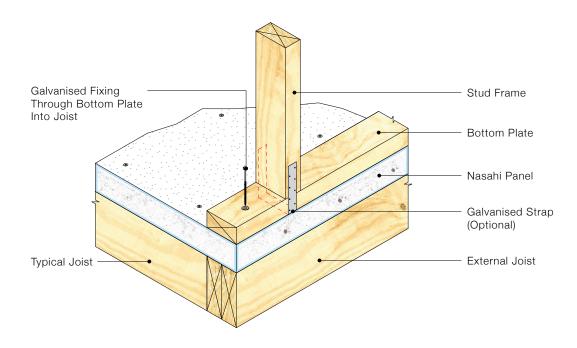

#### Detail 4.2 External Wall Frame Fixing (Bolt Fixing)

• Loadbearing Walls Must Be Supported By Joist Under Panel. Check With Project Engineer For Maximum Panel Loads.