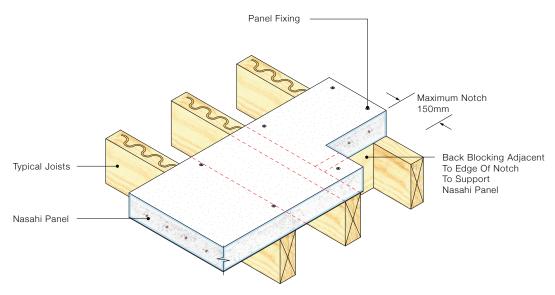

## NASAHI DETAILED DRAWINGS

Detail 5.1 Typical Penetration (Smaller Than 80mm)

Detail 5.2 Typical Penetration (Back Blocking)

Detail 5.3 Panel Support Detail For Corner Notching