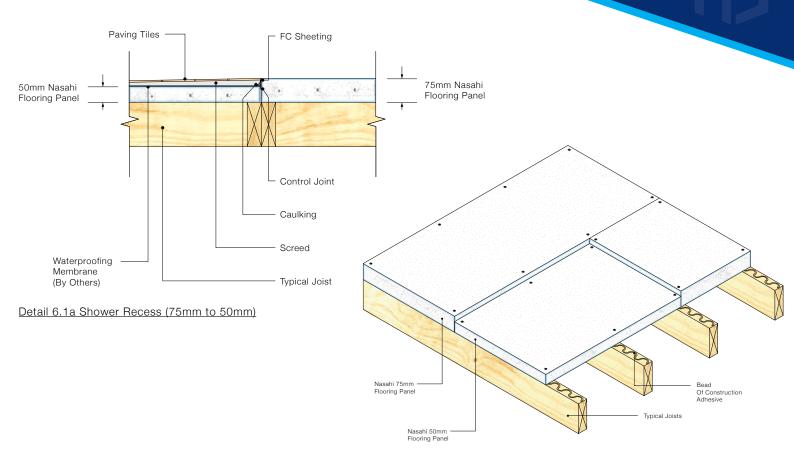

## NASAHI® DETAILED DRAWINGS

Detail 6.1b Shower Recess Panel Layout (75mm Panel)

Detail 6.2b Shower Recess Panel Layout (50mm Panel)