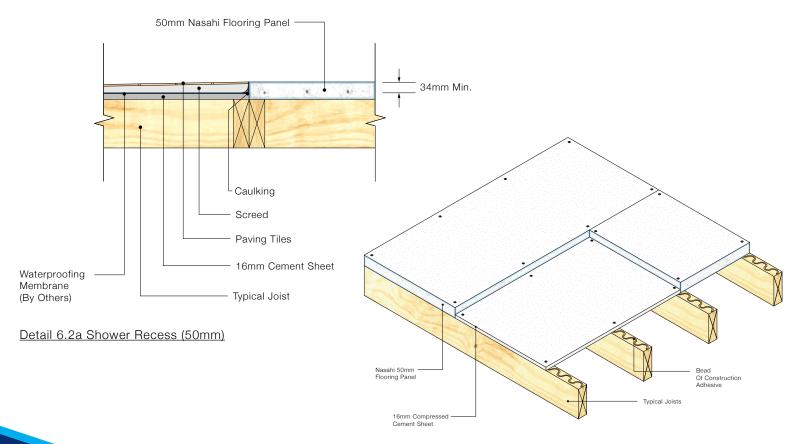

## NASAHI® DETAILED DRAWINGS

Detail 6.1b Shower Recess Panel Layout (75mm Panel)

Detail 6.2b Shower Recess Panel Layout (50mm Panel)