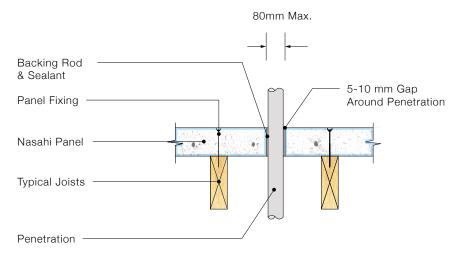

## NASAHI DETAILED DRAWINGS

Detail 5.1 Typical Penetration (Smaller Than 80mm)

Detail 5.2 Typical Penetration (Back Blocking)

Detail 5.3 Panel Support Detail For Corner Notching