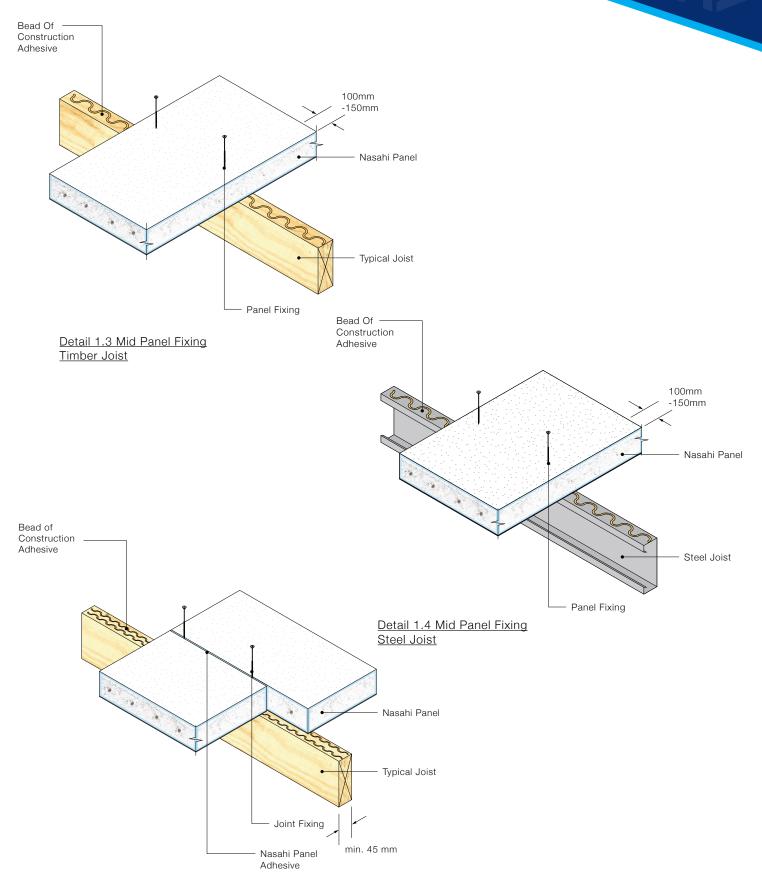

#### **DETAILED DRAWINGS**



# NASAHI® DETAILED DRAWINGS



Detail 1.5 Panel Joint On Joists

# NASAHI® DETAILED DRAWINGS



Detail 7.1 Balcony Flooring



## NASAHI® DETAILED DRAWINGS



Detail 6.1b Shower Recess Panel Layout (75mm Panel)



Detail 6.2b Shower Recess Panel Layout (50mm Panel)

## NASAHI DETAILED DRAWINGS



Detail 5.1 Typical Penetration (Smaller Than 80mm)



Detail 5.2 Typical Penetration (Back Blocking)



Detail 5.3 Panel Support Detail For Corner Notching

### **DETAILED DRAWINGS**



#### Detail 4.1 External Wall Frame Fixing

• Loadbearing Walls Must Be Supported By Joist Under Panel. Check With Project Engineer For Maximum Panel Loads.



#### Detail 4.2 External Wall Frame Fixing (Bolt Fixing)

• Loadbearing Walls Must Be Supported By Joist Under Panel. Check With Project Engineer For Maximum Panel Loads.

## NASAHI DET