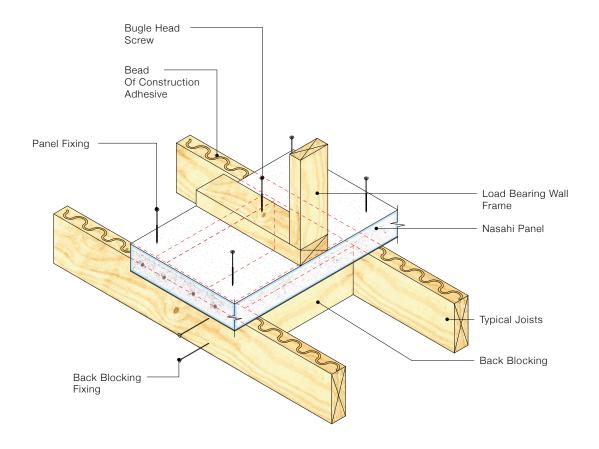

### **DETAILED DRAWINGS**

<u>Detail 2.1 Load Bearing Wall Option 1:</u> <u>Floor Joist Under Loadbearing Wall</u>

<u>Detail 2.2 Load Bearing Wall Option 2:</u> <u>Back Blocking Under Loadbearing Walls</u>