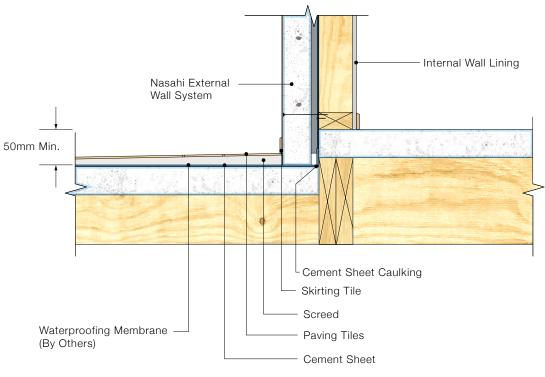

#### **DETAILED DRAWINGS**



# NASAHI® DETAILED DRAWINGS



Detail 1.5 Panel Joint On Joists

# NASAHI® DETAILED DRAWINGS



Detail 7.1 Balcony Flooring



## NASAHI® DETAILED DRAWINGS



Detail 6.1b Shower Recess Panel Layout (75mm Panel)



Detail 6.2b Shower Recess Panel Layout (50mm Panel)

## NASAHI DETAILED DRAWINGS



Detail 5.1 Typical Penetration (Smaller Than 80mm)



Detail 5.2 Typical Penetration (Back Blocking)



Detail 5.3 Panel Support Detail For Corner Notching

### **DETAILED DRAWINGS**



#### Detail 4.1 External Wall Frame Fixing

• Loadbearing Walls Must Be Supported By Joist Under Panel. Check With Project Engineer For Maximum Panel Loads.



#### Detail 4.2 External Wall Frame Fixing (Bolt Fixing)

• Loadbearing Walls Must Be Supported By Joist Under Panel. Check With Project Engineer For Maximum Panel Loads.

## NASAHI DETAILED DRAWINGS



### **DETAILED DRAWINGS**



<u>Detail 2.1 Load