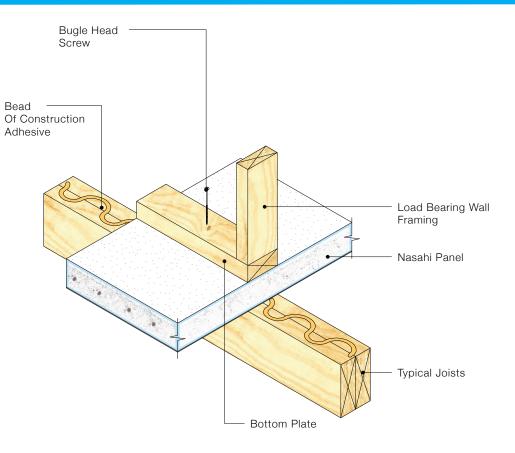

### **DETAILED DRAWINGS**

<u>Detail 2.1 Load Bearing Wall Option 1:</u> <u>Floor Joist Under Loadbearing Wall</u>

<u>Detail 2.2 Load Bearing Wall Option 2:</u> <u>Back Blocking Under Loadbearing Walls</u>