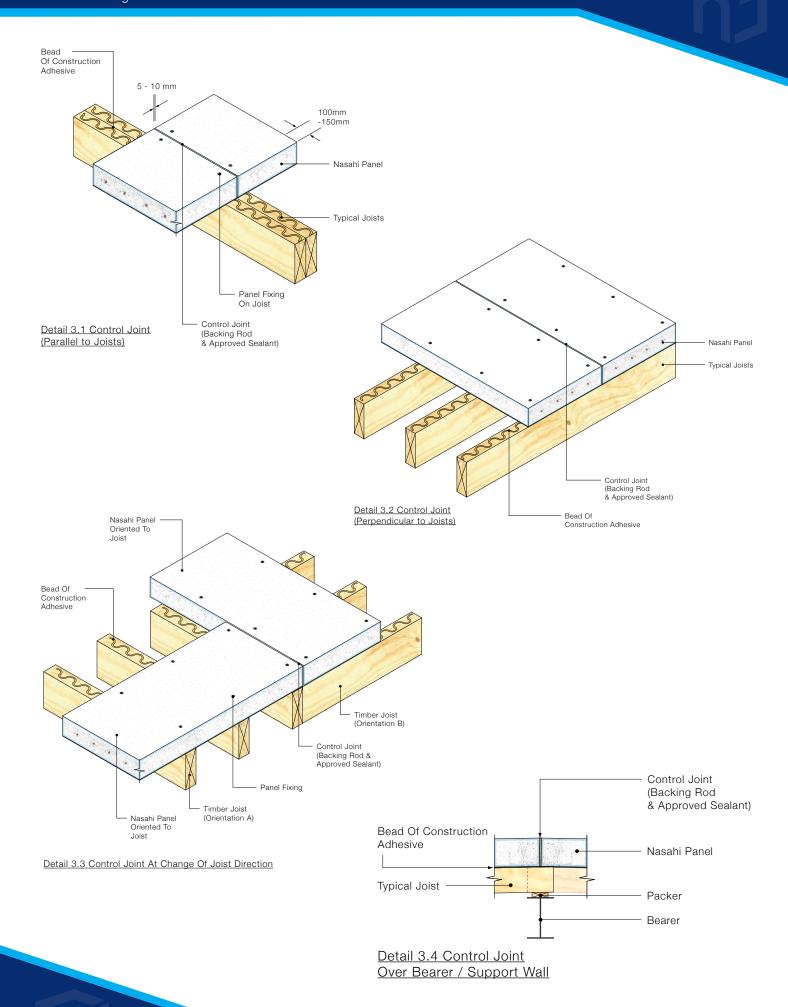

el Joint On Joists

# NASAHI® DETAILED DRAWINGS



Detail 7.1 Balcony Flooring



## NASAHI® DETAILED DRAWINGS



Detail 6.1b Shower Recess Panel Layout (75mm Panel)



Detail 6.2b Shower Recess Panel Layout (50mm Panel)

## NASAHI DETAILED DRAWINGS



Detail 5.1 Typical Penetration (Smaller Than 80mm)



Detail 5.2 Typical Penetration (Back Blocking)



Detail 5.3 Panel Support Detail For Corner Notching

### **DETAILED DRAWINGS**



#### Detail 4.1 External Wall Frame Fixing

• Loadbearing Walls Must Be Supported By Joist Under Panel. Check With Project Engineer For Maximum Panel Loads.



#### Detail 4.2 External Wall Frame Fixing (Bolt Fixing)

• Loadbearing Walls Must Be Supported By Joist Under Panel. Check With Project Engineer For Maximum Panel Loads.

## NASAHI DETAILED DRAWINGS



### **DETAILED DRAWINGS**



<u>Detail 2.1 Load Bearing Wall Option 1:</u> <u>Floor Joist Under Loadbearing Wall</u>



<u>Detail 2.2 Load Bearing Wall Option 2:</u> <u>Back Blocking Under Loadbearing Walls</u>