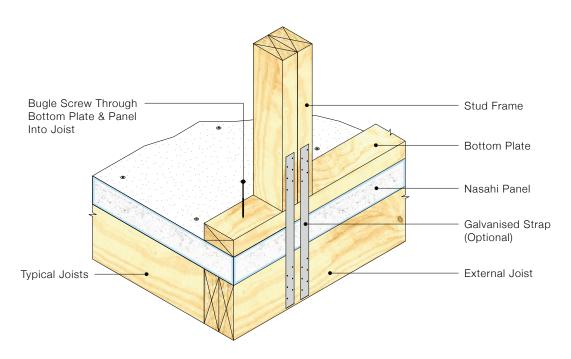

#### Detail 4.1 External Wall Frame Fixing

• Loadbearing Walls Must Be Supported By Joist Under Panel. Check With Project Engineer For Maximum Panel Loads.