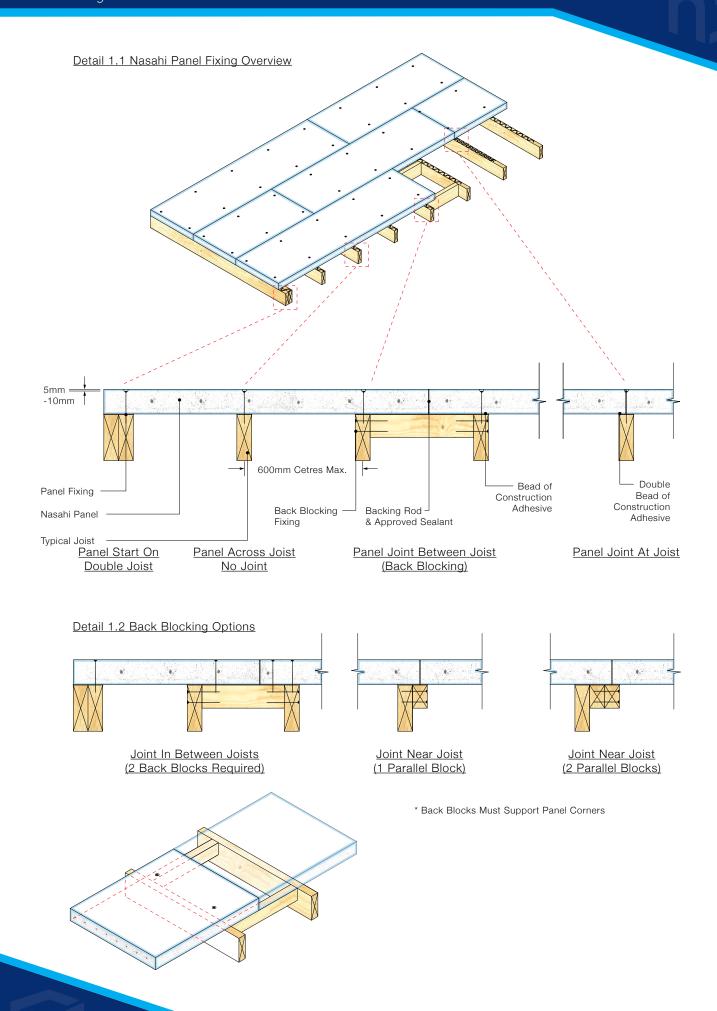

#### **DETAILED DRAWINGS**



# NASAHI® DETAILED DRAWINGS



Detail 1.5 Panel Joint On Joists

# NASAHI® DETAILED DRAWINGS



Detail 7.1 Balcony Flooring



## NASAHI® DETAILED DRAWINGS



Detail 6.1b Shower Recess Panel Layout (75mm Panel)



Detail 6.2b Shower Recess Panel Layout (50mm Panel)

## NASAHI DETAILED DRAWINGS



Detail 5.1 Typical Penetration (Smaller Than 80mm)



Detail 5.2 Typical Penetration (Back Blocking)



Detail 5.3 Panel Support Detail For Corner Notching

### **DETAILED DRAWINGS**



#### Detail 4.1 External Wall Frame Fixing

• Loadbearing Walls Must Be Supported By Joist Under Panel. Check With Project Engineer For Maximum Panel Loads.



#### Detail 4.2 External Wall Frame Fixing (Bolt Fixing)

• Loadbearing Walls Must Be Supported By Joist Under Panel. Check With Project Engineer For Maxi