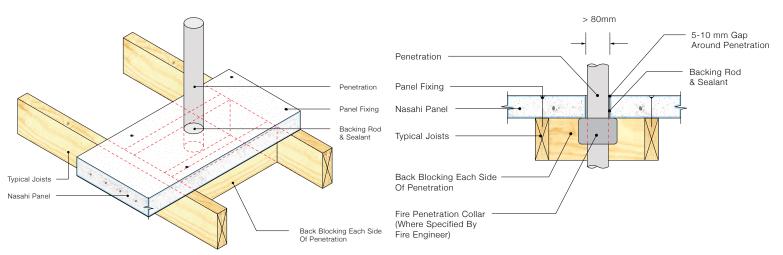

## NASAHI DETAILED DRAWINGS

Detail 5.1 Typical Penetration (Smaller Than 80mm)

Detail 5.2 Typical Penetration (Back Blocking)

Detail 5.3 Panel Support Detail For Corner Notching